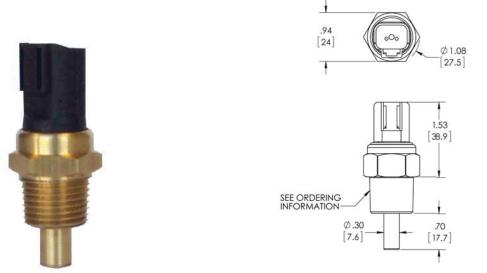

# **TSS Temperature Sender**

Model **TSS** Temperature Sender is ideally suited for use in engines, pumps, compressors, gearboxes and other applications where resistance to the elements is the primary consideration. It is used in conjuction with either a temperature gauge or an ECU (Engine Control Unit) to sense the temperature of your application. The TSS provides fast, accurate temperature response through a thermistor that is located in the tip of the probe protruding from the main body of the unit. A reliable electrical connection, Deustch DT 2-way connector is rated at IP69.

#### **ENVIRONMENT TEMPERATURE:** -40°F to +257°F (-40° to +125°C)

WEIGHT:

.08 lbs (0.03 kg)

**INSULATION TYPE:** Isolated Ground

BODY MATERIAL: Brass

| TYPE | TEMPERATURE °F (°C) | 77 (25) | 104 (40) | 122 (50) | 140 (60) | 158 (70) | 176 (80) | 194 (90) | 212 (100) | 230 (110) |
|------|---------------------|---------|----------|----------|----------|----------|----------|----------|-----------|-----------|
| А    | RESISTANCE OHMS     | 500     | 282.1    | 197.6    | 140      | 101.5    | 74.6     | 55.6     | 41.9      | 32        |
| В    | RESISTANCE OHMS     | 2000    | 1070     | 722.6    | 497.6    | 349      | 248.8    | 179.9    | 131.8     | 98        |
| С    | RESISTANCE OHMS     | 300     | -        | 121      | 87.4     | 64.4     | 48.2     | 36.7     | 28.3      | -         |
| D    | RESISTANCE OHMS     | 8000    | -        | 2765     | 1868     | 1284     | 898      | 636.6    | 457.7     | 334.1     |

### ORDERING INFORMATION

Minimum Order Required - Consult Factory

| TSS   | - D             | - 8M                                                                                  |  |  |  |
|-------|-----------------|---------------------------------------------------------------------------------------|--|--|--|
| Model | Туре            | Port Size                                                                             |  |  |  |
| TSS   | See Chart Above | 2M - 1/8" NPT<br>4M - 1/4" NPT<br>8M - 1/2" NPT<br>8S - 3/4-16 SAE<br>M16 - M16 X 1.5 |  |  |  |