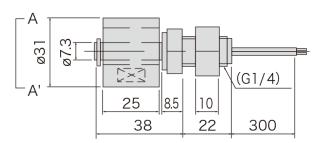

| Technical Parameters |                                        |                                           |
|----------------------|----------------------------------------|-------------------------------------------|
| Material             | Stem                                   | P.P.                                      |
|                      | Float                                  | P.P.Foamed                                |
|                      | Stopper                                | SUS304 (P.P.)                             |
|                      | Nat                                    | P.P.                                      |
| Specifications       | Temperature Range (Atmospheric)        | -10°C~+80°C                               |
|                      | Pressure Resistance (Room Temperature) | 0.2MPa                                    |
|                      | Float Specific Gravity                 | 0.7±0.05                                  |
| Electric Specs       | Maximum Contact Capacity               | 50W DC/AC                                 |
|                      | Maximum Voltage                        | 300V DC/AC                                |
|                      | Maximum Current                        | 0.5A DC/AC                                |
|                      | Wire Length                            | 300mm Standard (Custom lengths available) |