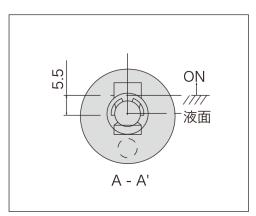

## Description

The P309 is a side-mounted float-type level switch designed for reliable liquid level detection in various industrial applications. Its durable plastic housing and compatibility with water and chemical solutions make it a versatile choice for monitoring liquid levels.