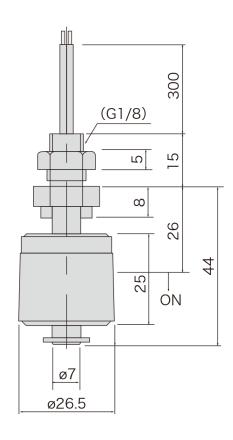

| Material       | Stem                                   | РОМ                                       |
|----------------|----------------------------------------|-------------------------------------------|
|                | Float                                  | NBRFoamed                                 |
|                | Stopper                                | SUS304 (P.P.)                             |
|                | Nat                                    | РОМ                                       |
| Specifications | Temperature Range (Atmospheric)        | -10°C∼+80°C                               |
|                | Pressure Resistance (Room Temperature) | 0.2MPa                                    |
|                | Float Specific Gravity                 | 0.47±0.05                                 |
| Electric Specs | Maximum Contact Capacity               | 50W DC/AC                                 |
|                | Maximum Voltage                        | 300V DC/AC                                |
|                | Maximum Current                        | 0.5A DC/AC                                |
|                | Wire Length                            | 300mm Standard (Custom lengths available) |