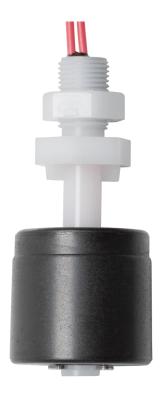

## **Description**

The P305 is a float-type level switch designed for precise liquid level detection in various industrial applications. Its lightweight, oil-resistant construction ensures reliable performance in environments with temperatures ranging from -10°C to 80°C.