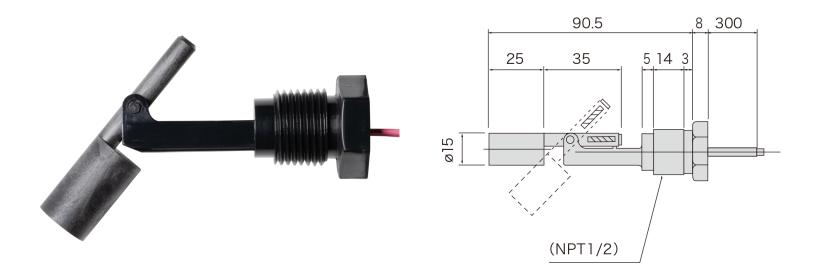

## **Description**

The P303 is a side-mounted float-type level switch designed for precise liquid level detection in various industrial applications. Its robust plastic housing and compatibility with high-temperature environments make it a reliable choice for monitoring liquid levels in tanks.

| Technical Parameters |                                        |                                           |
|----------------------|----------------------------------------|-------------------------------------------|
| Material             | Stem                                   | 6-N                                       |
|                      | Float                                  | 6-NFoamed                                 |
|                      | Stopper                                | _                                         |
|                      | Nat                                    | _                                         |
| Specifications       | Temperature Range (Atmospheric)        | -10°C∼+110°C                              |
|                      | Pressure Resistance (Room Temperature) | 0.2MPa                                    |
|                      | Float Specific Gravity                 | 0.7±0.05                                  |
| Electric Specs       | Maximum Contact Capacity               | 50W DC/AC                                 |
|                      | Maximum Voltage                        | 300V DC/AC                                |
|                      | Maximum Current                        | 0.5A DC/AC                                |
|                      | Wire Length                            | 300mm Standard (Custom lengths available) |