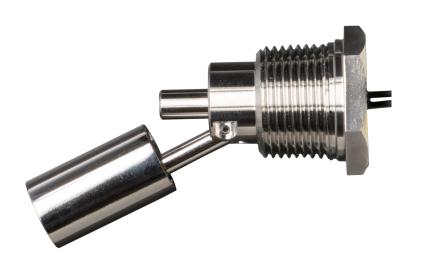

## **Description**

The P296 is a compact, side-mounted float-type level switch designed for precise liquid level detection in various industrial applications. Constructed entirely from SUS304 stainless-steel, it offers durability and compatibility with water, oil, and chemical solutions.