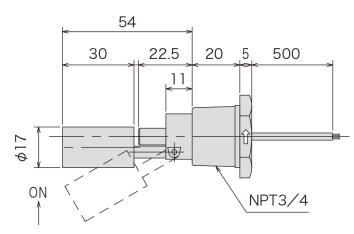

## **Description**

The P296 is a compact, side-mounted float-type level switch designed for precise liquid level detection in various industrial applications. Constructed entirely from SUS304 stainless-steel, it offers durability and compatibility with water, oil, and chemical solutions.

| Technical Parameters |                                        |                                           |
|----------------------|----------------------------------------|-------------------------------------------|
| Material             | Stem                                   | SUS304                                    |
|                      | Float                                  | SUS304                                    |
|                      | Stopper                                | SUS304                                    |
|                      | Nat                                    | SUS304                                    |
| Specifications       | Temperature Range (Atmospheric)        | -40°C∼+120°C                              |
|                      | Pressure Resistance (Room Temperature) | 0.5MPa                                    |
|                      | Float Specific Gravity                 | 0.8±0.05                                  |
| Electric Specs       | Maximum Contact Capacity               | 1W DC/AC                                  |
|                      | Maximum Voltage                        | 24V DC/AC                                 |
|                      | Maximum Current                        | 0.1A DC/AC                                |
|                      | Wire Length                            | 300mm Standard (Custom lengths available) |