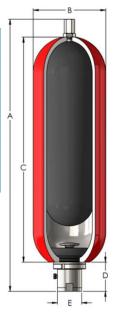

| Dimensions |         |
|------------|---------|
| Α          | 11.1 in |
| В          | 4.5 in  |
| С          | 7.6 in  |
| D          | 2.1 in  |
| Е          | 1.4 in  |