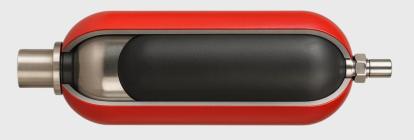

## **1 QT Bladder Accumulator**

A1QT3100

- 1-quart capacity ideal for compact hydraulic systems up to 3000 PSI
- Rugged carbon steel shell for high-pressure durability
- Buna-Nitrile bladder resists oil, fuel, and abrasion
- Pre-charged and ready for nitrogen inflation

| Technical Parameters     |                    |
|--------------------------|--------------------|
| Nominal Size             | 0.25 Gallon        |
| Gas Volume               | 49 in <sup>3</sup> |
| Pressure Rating          | 3000 PSI           |
| <b>Canister Material</b> | Carbon Steel       |
| <b>Bladder Material</b>  | Buna-Nitrile (NBR) |
| Weight                   | 10 lbs.            |

## About

Reliable 1-quart bladder accumulator ideal for maintaining pressure, absorbing shock, and ensuring smooth hydraulic system performance.